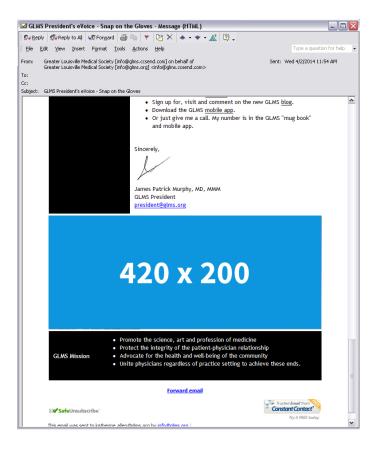

# e-Voice & Q&A Report ADVERTISING SPEC SHEET

### **AD SIZES**

|               | WIDTH  | HEIGHT |
|---------------|--------|--------|
| Digital Files | 420 px | 200 px |