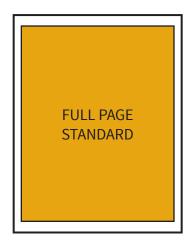

### **AD SIZES**

|                                      | WIDTH       | HEIGHT      |
|--------------------------------------|-------------|-------------|
| FULL PAGE<br>Standard<br>With Bleeds | 7½"<br>8¾"  | 9½"<br>11¼" |
| HALF PAGE<br>Standard<br>Vertical    | 7½"<br>35%" | 45%"<br>9½" |