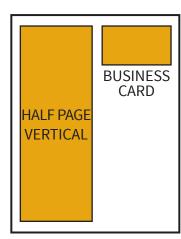

### **AD SIZES**

|                                      | WIDTH       | HEIGHT      |
|--------------------------------------|-------------|-------------|
| FULL PAGE<br>Standard<br>With Bleeds | 7½"<br>8¾"  | 9½"<br>11¼" |
| HALF PAGE<br>Standard<br>Vertical    | 7½"<br>35%" | 45%"<br>9½" |

|                                 | WIDTH | HEIGHT |
|---------------------------------|-------|--------|
| <b>QUARTER PAGE</b><br>Standard | 35%"  | 45%"   |
| BUSINESS CARD<br>Standard       | 3½"   | 2"     |