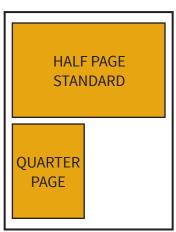

### **AD SIZES**

|                                      | WIDTH       | HEIGHT      |
|--------------------------------------|-------------|-------------|
| FULL PAGE<br>Standard<br>With Bleeds | 7½"<br>8¾"  | 9½"<br>11¼" |
| HALF PAGE<br>Standard<br>Vertical    | 7½"<br>35%" | 45%"<br>9½" |

|                                 | WIDTH | HEIGHT |
|---------------------------------|-------|--------|
| <b>QUARTER PAGE</b><br>Standard | 35%"  | 45%"   |
| BUSINESS CARD<br>Standard       | 3½"   | 2"     |