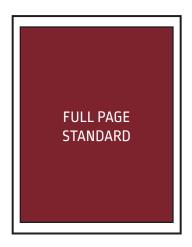

# **AD SIZES**

|                                      | WIDTH          | HEIGHT                                    |
|--------------------------------------|----------------|-------------------------------------------|
| FULL PAGE<br>Standard<br>With Bleeds | 71/2"<br>8³/4" | 9 <sup>1</sup> /2"<br>11 <sup>1</sup> /4" |
| HALF PAGE<br>Standard<br>Vertical    | 71/2"<br>30"   | 40"<br>91/2"                              |