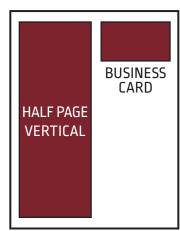

# **AD SIZES**

|                                      | WIDTH          | HEIGHT                                    |
|--------------------------------------|----------------|-------------------------------------------|
| FULL PAGE<br>Standard<br>With Bleeds | 71/2"<br>8³/4" | 9 <sup>1</sup> /2"<br>11 <sup>1</sup> /4" |
| HALF PAGE<br>Standard<br>Vertical    | 71/2"<br>30"   | 40"<br>91/2"                              |

|                                 | WIDTH | HEIGHT |
|---------------------------------|-------|--------|
| <b>QUARTER PAGE</b><br>Standard | 30"   | 40"    |
| BUSINESS CARD<br>Standard       | 31/2" | 2"     |