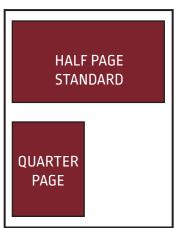

# **AD SIZES**

|                                      | WIDTH          | HEIGHT                                    |
|--------------------------------------|----------------|-------------------------------------------|
| FULL PAGE<br>Standard<br>With Bleeds | 71/2"<br>8³/4" | 9 <sup>1</sup> /2"<br>11 <sup>1</sup> /4" |
| HALF PAGE<br>Standard<br>Vertical    | 71/2"<br>30"   | 40"<br>91/2"                              |

|                                 | WIDTH | HEIGHT |
|---------------------------------|-------|--------|
| <b>QUARTER PAGE</b><br>Standard | 30"   | 40"    |
| BUSINESS CARD<br>Standard       | 31/2" | 2"     |